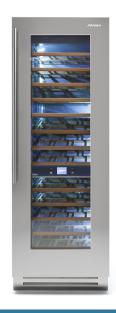

# 75 cm, WINE CELLAR, 0FW Model BUILT-IN

**CLASSIC® SERIE** 

#### **FEATURES**

- Made in Italy.
- Aisi 304 stainless steel body.
- Stainless steel interior finish
- Antibacterial stainless steel interior.
- Provent ventilation system encourages uniform distribution of cold air in all fridge compartments by laterally circulation air.
- Equilance: dual movemenet patented hinge with self balancing movement ensures stability and resistance.
- Optiview: multi LED light array (top and side interior) provides brilliant illumination to the entire interior.
- Smart touch TFT display
- Acoustic and visual signals
- Total no frost 100% automatic system
- Isulated variavle speed compressors manteins precision temperature control with low vibration.
- Sabbath mode
- Front and rear adjustable feet up to 25 mm.
- Two indipendent climatic zone.
- Deep capacity within a standard depth is achieved by a side mounted evaporators, wich leaves grater interior space.
- Full range of models and configurations (18", 24", 30" and 36"). Can easily be combined and configured with other Fhiaba fridge, freezer, wine cellar models to fit your kitchen needs.
- Triple-pane, bronzed glass door guarantees maximun protection from harmful UV light rays.
- Soft close mechanisms on every oak wine rack.
- Humidity control
- Ambra light LED: not interact at the molecular level with the wine and not contains ultraviolet rays.

# **PRODUCT DETAIL**

**M** = separate microclimates

Filaba

| CAPACITY                                              |                                                                                                                                                                                                                                                                                                                                                                                                                                                                                                                                                                                                                                                                                                                                                                                                                                                                                                                                                                                                                                                                                                                                                                                                                                                                                                                                                                                                                                                                                                                                                                                                                                                                                                                                                                                                                                                                                                                                                                                                                                                                                                                                |
|-------------------------------------------------------|--------------------------------------------------------------------------------------------------------------------------------------------------------------------------------------------------------------------------------------------------------------------------------------------------------------------------------------------------------------------------------------------------------------------------------------------------------------------------------------------------------------------------------------------------------------------------------------------------------------------------------------------------------------------------------------------------------------------------------------------------------------------------------------------------------------------------------------------------------------------------------------------------------------------------------------------------------------------------------------------------------------------------------------------------------------------------------------------------------------------------------------------------------------------------------------------------------------------------------------------------------------------------------------------------------------------------------------------------------------------------------------------------------------------------------------------------------------------------------------------------------------------------------------------------------------------------------------------------------------------------------------------------------------------------------------------------------------------------------------------------------------------------------------------------------------------------------------------------------------------------------------------------------------------------------------------------------------------------------------------------------------------------------------------------------------------------------------------------------------------------------|
| Volume Compartment 1 (L)                              | 467                                                                                                                                                                                                                                                                                                                                                                                                                                                                                                                                                                                                                                                                                                                                                                                                                                                                                                                                                                                                                                                                                                                                                                                                                                                                                                                                                                                                                                                                                                                                                                                                                                                                                                                                                                                                                                                                                                                                                                                                                                                                                                                            |
| Volume Compartment 2 (L)                              |                                                                                                                                                                                                                                                                                                                                                                                                                                                                                                                                                                                                                                                                                                                                                                                                                                                                                                                                                                                                                                                                                                                                                                                                                                                                                                                                                                                                                                                                                                                                                                                                                                                                                                                                                                                                                                                                                                                                                                                                                                                                                                                                |
| Volume Compartment 3 (L)                              |                                                                                                                                                                                                                                                                                                                                                                                                                                                                                                                                                                                                                                                                                                                                                                                                                                                                                                                                                                                                                                                                                                                                                                                                                                                                                                                                                                                                                                                                                                                                                                                                                                                                                                                                                                                                                                                                                                                                                                                                                                                                                                                                |
| Total Net Volume (L)                                  | 467                                                                                                                                                                                                                                                                                                                                                                                                                                                                                                                                                                                                                                                                                                                                                                                                                                                                                                                                                                                                                                                                                                                                                                                                                                                                                                                                                                                                                                                                                                                                                                                                                                                                                                                                                                                                                                                                                                                                                                                                                                                                                                                            |
| Total Gross Volume (L)                                | 482                                                                                                                                                                                                                                                                                                                                                                                                                                                                                                                                                                                                                                                                                                                                                                                                                                                                                                                                                                                                                                                                                                                                                                                                                                                                                                                                                                                                                                                                                                                                                                                                                                                                                                                                                                                                                                                                                                                                                                                                                                                                                                                            |
| Compartment 1 / Upper wine cellar capacity (bottles)  | 72                                                                                                                                                                                                                                                                                                                                                                                                                                                                                                                                                                                                                                                                                                                                                                                                                                                                                                                                                                                                                                                                                                                                                                                                                                                                                                                                                                                                                                                                                                                                                                                                                                                                                                                                                                                                                                                                                                                                                                                                                                                                                                                             |
| Compartment 2 / Lower wine cellar capacity (bottles)  | 45                                                                                                                                                                                                                                                                                                                                                                                                                                                                                                                                                                                                                                                                                                                                                                                                                                                                                                                                                                                                                                                                                                                                                                                                                                                                                                                                                                                                                                                                                                                                                                                                                                                                                                                                                                                                                                                                                                                                                                                                                                                                                                                             |
| Compartment 3 / Bottom wine cellar capacity (bottles) | _                                                                                                                                                                                                                                                                                                                                                                                                                                                                                                                                                                                                                                                                                                                                                                                                                                                                                                                                                                                                                                                                                                                                                                                                                                                                                                                                                                                                                                                                                                                                                                                                                                                                                                                                                                                                                                                                                                                                                                                                                                                                                                                              |
|                                                       | The state of the s |