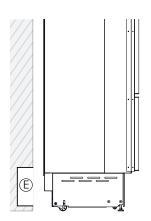

### **Electrical and Water connection**

### **Electrical and Water connection behind the unit**

75 cm, WINE CELLAR, 0FW Model **BUILT-IN** 

**CLASSIC® SERIE** 