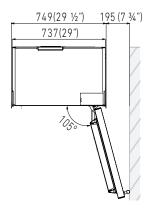

### PRODUCT SPECIFICATIONS AND DIMENSIONS

Fhaha

For installation specifications, please consult with Fhiaba. For optimum installation, we recommend using the actual product as the best guide.

Based on the adjustment of the feet and the height of the panel from the floor, the customer defines the perforated plinth to be installed on the equipment.

# **NICHE SPECIFICATIONS AND DIMENSIONS**

| TECHNICAL DATA                               |     |
|----------------------------------------------|-----|
| Niche Width <b>A</b> (mm)                    | 750 |
| Unit Width <b>B</b> (mm)                     | 737 |
| Unit Width with lateral frames <b>C</b> (mm) | 749 |