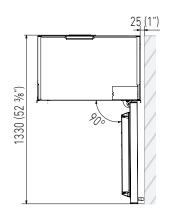

### PRODUCT SPECIFICATIONS AND DIMENSIONS

Fhaha

For installation specifications, please consult with Fhiaba. For optimum installation, we recommend using the actual product as the best guide.

Based on the adjustment of the feet and the height of the panel from the floor, the customer defines the perforated plinth to be installed on the equipment.

# **NICHE SPECIFICATIONS AND DIMENSIONS**

| TECHNICAL DATA                               |     |
|----------------------------------------------|-----|
| Niche Width <b>A</b> (mm)                    | 750 |
| Unit Width <b>B</b> (mm)                     | 737 |
| Unit Width with lateral frames <b>C</b> (mm) | 749 |