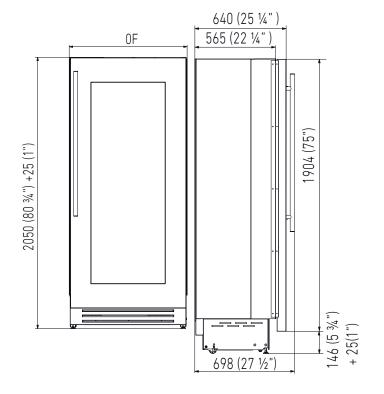

| EFFICIENCY                                |              |
|-------------------------------------------|--------------|
| New Energy Label class                    | G            |
| Energy consumption (kWh/year)             | 169          |
|                                           |              |
| DIMENSIONS & WEIGHT                       |              |
| Height of the product (closed weels) (mm) | 2050         |
| Adjustable feet height (mm)               | 25           |
| Width of the product (mm)                 | 749          |
| Depth of Product without handle (mm)      | 640          |
| Wall cavity height (mm)                   | 2064         |
| Wall cavity width (mm)                    | 750          |
| Wall cavity depth (mm)                    | 650          |
| Net Weight (kg)                           | 159          |
| Gross Weight (kg)                         | 180          |
|                                           |              |
| TEMPERATURE RANGES                        |              |
| Climatic compartments                     | 2            |
| Compartment 1 / Upper temperature (°C)    | from 4 to 18 |
| Compartment 2 / Middle temperature (°C)   | from 4 to 18 |
| Low temp zone                             | NO           |
| Compartment 3 / Low temperature (°C)      |              |
| Dual zone                                 | NO           |
|                                           |              |
|                                           |              |
|                                           | 1            |

### PRODUCT SPECIFICATIONS AND DIMENSIONS

Fhaha

For installation specifications, please consult with Fhiaba. For optimum installation, we recommend using the actual product as the best guide.

Based on the adjustment of the feet and the height of the panel from the floor, the customer defines the perforated plinth to be installed on the equipment.

# **NICHE SPECIFICATIONS AND DIMENSIONS**

| TECHNICAL DATA                               |     |
|----------------------------------------------|-----|
| Niche Width <b>A</b> (mm)                    | 750 |
| Unit Width <b>B</b> (mm)                     | 737 |
| Unit Width with lateral frames <b>C</b> (mm) | 749 |