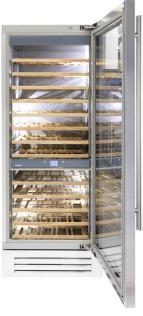

# 75 cm, WINE CELLAR, 0FW Model BUILT-IN

**CLASSIC® SERIE** 

#### **FEATURES**

- Made in Italy.
- Aisi 304 stainless steel body.
- Stainless steel interior finish
- Antibacterial stainless steel interior.
- Provent ventilation system encourages uniform distribution of cold air in all fridge compartments by laterally circulation air.
- Equilance: dual movemenet patented hinge with self balancing movement ensures stability and resistance.
- Optiview: multi LED light array (top and side interior) provides brilliant illumination to the entire interior.
- Smart touch TFT display
- Acoustic and visual signals
- Total no frost 100% automatic system
- Isulated variavle speed compressors manteins precision temperature control with low vibration.
- Sabbath mode
- Front and rear adjustable feet up to 25 mm.
- Two indipendent climatic zone.
- Deep capacity within a standard depth is achieved by a side mounted evaporators, wich leaves grater interior space.
- Full range of models and configurations (18", 24", 30" and 36"). Can easily be combined and configured with other Fhiaba fridge, freezer, wine cellar models to fit your kitchen needs.
- Triple-pane, bronzed glass door guarantees maximun protection from harmful UV light rays.
- Soft close mechanisms on every oak wine rack.
- Humidity control
- Ambra light LED: not interact at the molecular level with the wine and not contains ultraviolet rays.

# **PRODUCT DETAIL**

**M** = separate microclimates

Filaba

| CAPACITY                                              |                                                                                                                                                                                                                                                                                                                                                                                                                                                                                                                                                                                                                                                                                                                                                                                                                                                                                                                                                                                                                                                                                                                                                                                                                                                                                                                                                                                                                                                                                                                                                                                                                                                                                                                                                                                                                                                                                                                                                                                                                                                                                                                                |
|-------------------------------------------------------|--------------------------------------------------------------------------------------------------------------------------------------------------------------------------------------------------------------------------------------------------------------------------------------------------------------------------------------------------------------------------------------------------------------------------------------------------------------------------------------------------------------------------------------------------------------------------------------------------------------------------------------------------------------------------------------------------------------------------------------------------------------------------------------------------------------------------------------------------------------------------------------------------------------------------------------------------------------------------------------------------------------------------------------------------------------------------------------------------------------------------------------------------------------------------------------------------------------------------------------------------------------------------------------------------------------------------------------------------------------------------------------------------------------------------------------------------------------------------------------------------------------------------------------------------------------------------------------------------------------------------------------------------------------------------------------------------------------------------------------------------------------------------------------------------------------------------------------------------------------------------------------------------------------------------------------------------------------------------------------------------------------------------------------------------------------------------------------------------------------------------------|
| Volume Compartment 1 (L)                              | 467                                                                                                                                                                                                                                                                                                                                                                                                                                                                                                                                                                                                                                                                                                                                                                                                                                                                                                                                                                                                                                                                                                                                                                                                                                                                                                                                                                                                                                                                                                                                                                                                                                                                                                                                                                                                                                                                                                                                                                                                                                                                                                                            |
| Volume Compartment 2 (L)                              |                                                                                                                                                                                                                                                                                                                                                                                                                                                                                                                                                                                                                                                                                                                                                                                                                                                                                                                                                                                                                                                                                                                                                                                                                                                                                                                                                                                                                                                                                                                                                                                                                                                                                                                                                                                                                                                                                                                                                                                                                                                                                                                                |
| Volume Compartment 3 (L)                              |                                                                                                                                                                                                                                                                                                                                                                                                                                                                                                                                                                                                                                                                                                                                                                                                                                                                                                                                                                                                                                                                                                                                                                                                                                                                                                                                                                                                                                                                                                                                                                                                                                                                                                                                                                                                                                                                                                                                                                                                                                                                                                                                |
| Total Net Volume (L)                                  | 467                                                                                                                                                                                                                                                                                                                                                                                                                                                                                                                                                                                                                                                                                                                                                                                                                                                                                                                                                                                                                                                                                                                                                                                                                                                                                                                                                                                                                                                                                                                                                                                                                                                                                                                                                                                                                                                                                                                                                                                                                                                                                                                            |
| Total Gross Volume (L)                                | 482                                                                                                                                                                                                                                                                                                                                                                                                                                                                                                                                                                                                                                                                                                                                                                                                                                                                                                                                                                                                                                                                                                                                                                                                                                                                                                                                                                                                                                                                                                                                                                                                                                                                                                                                                                                                                                                                                                                                                                                                                                                                                                                            |
| Compartment 1 / Upper wine cellar capacity (bottles)  | 72                                                                                                                                                                                                                                                                                                                                                                                                                                                                                                                                                                                                                                                                                                                                                                                                                                                                                                                                                                                                                                                                                                                                                                                                                                                                                                                                                                                                                                                                                                                                                                                                                                                                                                                                                                                                                                                                                                                                                                                                                                                                                                                             |
| Compartment 2 / Lower wine cellar capacity (bottles)  | 45                                                                                                                                                                                                                                                                                                                                                                                                                                                                                                                                                                                                                                                                                                                                                                                                                                                                                                                                                                                                                                                                                                                                                                                                                                                                                                                                                                                                                                                                                                                                                                                                                                                                                                                                                                                                                                                                                                                                                                                                                                                                                                                             |
| Compartment 3 / Bottom wine cellar capacity (bottles) | _                                                                                                                                                                                                                                                                                                                                                                                                                                                                                                                                                                                                                                                                                                                                                                                                                                                                                                                                                                                                                                                                                                                                                                                                                                                                                                                                                                                                                                                                                                                                                                                                                                                                                                                                                                                                                                                                                                                                                                                                                                                                                                                              |
|                                                       | The state of the s |