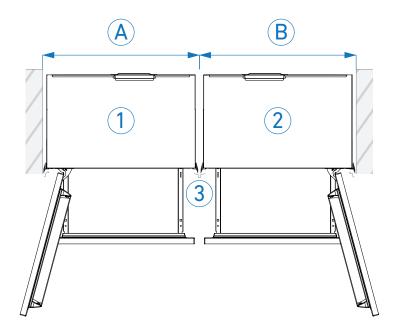

### Side by side installation

- 1 Device 1
- 2 Device 2
- 3 Joining kit
- A Niche device 1
- B Niche device 2