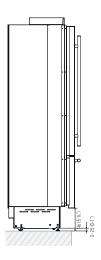

### PRODUCT SPECIFICATIONS AND DIMENSIONS

Fhaha

For installation specifications, please consult with Fhiaba. For optimum installation, we recommend using the actual product as the best guide.

Based on the adjustment of the feet and the height of the panel from the floor, the customer defines the perforated plinth to be installed on the equipment.

### **Electrical and Water connection behind the unit**

75 cm, WINE CELLAR, 0FW Model **BUILT-IN** 

**CLASSIC® SERIE** 