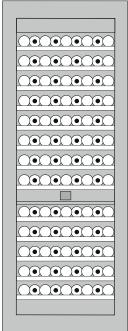

# **PRODUCT DETAIL**

**M** = separate microclimates

Filaba

| CAPACITY                                              |                                                                                                                                                                                                                                                                                                                                                                                                                                                                                                                                                                                                                                                                                                                                                                                                                                                                                                                                                                                                                                                                                                                                                                                                                                                                                                                                                                                                                                                                                                                                                                                                                                                                                                                                                                                                                                                                                                                                                                                                                                                                                                                                |
|-------------------------------------------------------|--------------------------------------------------------------------------------------------------------------------------------------------------------------------------------------------------------------------------------------------------------------------------------------------------------------------------------------------------------------------------------------------------------------------------------------------------------------------------------------------------------------------------------------------------------------------------------------------------------------------------------------------------------------------------------------------------------------------------------------------------------------------------------------------------------------------------------------------------------------------------------------------------------------------------------------------------------------------------------------------------------------------------------------------------------------------------------------------------------------------------------------------------------------------------------------------------------------------------------------------------------------------------------------------------------------------------------------------------------------------------------------------------------------------------------------------------------------------------------------------------------------------------------------------------------------------------------------------------------------------------------------------------------------------------------------------------------------------------------------------------------------------------------------------------------------------------------------------------------------------------------------------------------------------------------------------------------------------------------------------------------------------------------------------------------------------------------------------------------------------------------|
| Volume Compartment 1 (L)                              | 467                                                                                                                                                                                                                                                                                                                                                                                                                                                                                                                                                                                                                                                                                                                                                                                                                                                                                                                                                                                                                                                                                                                                                                                                                                                                                                                                                                                                                                                                                                                                                                                                                                                                                                                                                                                                                                                                                                                                                                                                                                                                                                                            |
| Volume Compartment 2 (L)                              |                                                                                                                                                                                                                                                                                                                                                                                                                                                                                                                                                                                                                                                                                                                                                                                                                                                                                                                                                                                                                                                                                                                                                                                                                                                                                                                                                                                                                                                                                                                                                                                                                                                                                                                                                                                                                                                                                                                                                                                                                                                                                                                                |
| Volume Compartment 3 (L)                              |                                                                                                                                                                                                                                                                                                                                                                                                                                                                                                                                                                                                                                                                                                                                                                                                                                                                                                                                                                                                                                                                                                                                                                                                                                                                                                                                                                                                                                                                                                                                                                                                                                                                                                                                                                                                                                                                                                                                                                                                                                                                                                                                |
| Total Net Volume (L)                                  | 467                                                                                                                                                                                                                                                                                                                                                                                                                                                                                                                                                                                                                                                                                                                                                                                                                                                                                                                                                                                                                                                                                                                                                                                                                                                                                                                                                                                                                                                                                                                                                                                                                                                                                                                                                                                                                                                                                                                                                                                                                                                                                                                            |
| Total Gross Volume (L)                                | 482                                                                                                                                                                                                                                                                                                                                                                                                                                                                                                                                                                                                                                                                                                                                                                                                                                                                                                                                                                                                                                                                                                                                                                                                                                                                                                                                                                                                                                                                                                                                                                                                                                                                                                                                                                                                                                                                                                                                                                                                                                                                                                                            |
| Compartment 1 / Upper wine cellar capacity (bottles)  | 72                                                                                                                                                                                                                                                                                                                                                                                                                                                                                                                                                                                                                                                                                                                                                                                                                                                                                                                                                                                                                                                                                                                                                                                                                                                                                                                                                                                                                                                                                                                                                                                                                                                                                                                                                                                                                                                                                                                                                                                                                                                                                                                             |
| Compartment 2 / Lower wine cellar capacity (bottles)  | 45                                                                                                                                                                                                                                                                                                                                                                                                                                                                                                                                                                                                                                                                                                                                                                                                                                                                                                                                                                                                                                                                                                                                                                                                                                                                                                                                                                                                                                                                                                                                                                                                                                                                                                                                                                                                                                                                                                                                                                                                                                                                                                                             |
| Compartment 3 / Bottom wine cellar capacity (bottles) | _                                                                                                                                                                                                                                                                                                                                                                                                                                                                                                                                                                                                                                                                                                                                                                                                                                                                                                                                                                                                                                                                                                                                                                                                                                                                                                                                                                                                                                                                                                                                                                                                                                                                                                                                                                                                                                                                                                                                                                                                                                                                                                                              |
|                                                       | The state of the s |