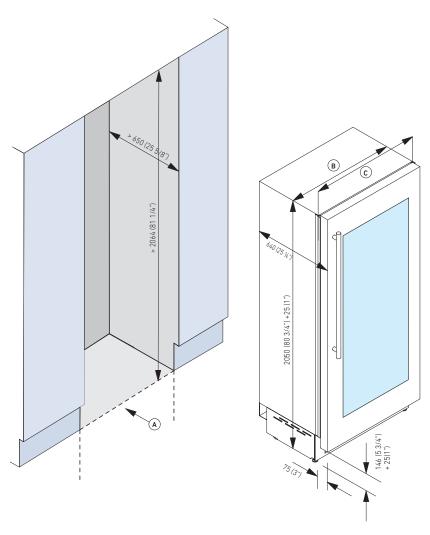

| EFFICIENCY                                |              |
|-------------------------------------------|--------------|
| New Energy Label class                    | G            |
| Energy consumption (kWh/year)             | 169          |
|                                           |              |
| DIMENSIONS & WEIGHT                       |              |
| Height of the product (closed weels) (mm) | 2050         |
| Adjustable feet height (mm)               | 25           |
| Width of the product (mm)                 | 749          |
| Depth of Product without handle (mm)      | 640          |
| Wall cavity height (mm)                   | 2064         |
| Wall cavity width (mm)                    | 750          |
| Wall cavity depth (mm)                    | 650          |
| Net Weight (kg)                           | 159          |
| Gross Weight (kg)                         | 180          |
|                                           |              |
| TEMPERATURE RANGES                        |              |
| Climatic compartments                     | 2            |
| Compartment 1 / Upper temperature (°C)    | from 4 to 18 |
| Compartment 2 / Middle temperature (°C)   | from 4 to 18 |
| Low temp zone                             | NO           |
| Compartment 3 / Low temperature (°C)      |              |
| Dual zone                                 | NO           |
|                                           |              |
|                                           |              |
|                                           | 1            |

### PRODUCT SPECIFICATIONS AND DIMENSIONS

Fhaha

For installation specifications, please consult with Fhiaba. For optimum installation, we recommend using the actual product as the best guide.

Based on the adjustment of the feet and the height of the panel from the floor, the customer defines the perforated plinth to be installed on the equipment.

# **NICHE SPECIFICATIONS AND DIMENSIONS**

| TECHNICAL DATA                               |     |
|----------------------------------------------|-----|
| Niche Width <b>A</b> (mm)                    | 750 |
| Unit Width <b>B</b> (mm)                     | 737 |
| Unit Width with lateral frames <b>C</b> (mm) | 749 |