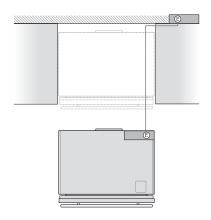

### PRODUCT SPECIFICATIONS AND DIMENSIONS

Fhaha

For installation specifications, please consult with Fhiaba. For optimum installation, we recommend using the actual product as the best guide.

Based on the adjustment of the feet and the height of the panel from the floor, the customer defines the perforated plinth to be installed on the equipment.