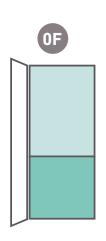

# **PRODUCT DETAIL**

**M** = separate microclimates

Filaba

| CAPACITY                                              |                                                                                                                                                                                                                                                                                                                                                                                                                                                                                                                                                                                                                                                                                                                                                                                                                                                                                                                                                                                                                                                                                                                                                                                                                                                                                                                                                                                                                                                                                                                                                                                                                                                                                                                                                                                                                                                                                                                                                                                                                                                                                                                                |
|-------------------------------------------------------|--------------------------------------------------------------------------------------------------------------------------------------------------------------------------------------------------------------------------------------------------------------------------------------------------------------------------------------------------------------------------------------------------------------------------------------------------------------------------------------------------------------------------------------------------------------------------------------------------------------------------------------------------------------------------------------------------------------------------------------------------------------------------------------------------------------------------------------------------------------------------------------------------------------------------------------------------------------------------------------------------------------------------------------------------------------------------------------------------------------------------------------------------------------------------------------------------------------------------------------------------------------------------------------------------------------------------------------------------------------------------------------------------------------------------------------------------------------------------------------------------------------------------------------------------------------------------------------------------------------------------------------------------------------------------------------------------------------------------------------------------------------------------------------------------------------------------------------------------------------------------------------------------------------------------------------------------------------------------------------------------------------------------------------------------------------------------------------------------------------------------------|
| Volume Compartment 1 (L)                              | 467                                                                                                                                                                                                                                                                                                                                                                                                                                                                                                                                                                                                                                                                                                                                                                                                                                                                                                                                                                                                                                                                                                                                                                                                                                                                                                                                                                                                                                                                                                                                                                                                                                                                                                                                                                                                                                                                                                                                                                                                                                                                                                                            |
| Volume Compartment 2 (L)                              |                                                                                                                                                                                                                                                                                                                                                                                                                                                                                                                                                                                                                                                                                                                                                                                                                                                                                                                                                                                                                                                                                                                                                                                                                                                                                                                                                                                                                                                                                                                                                                                                                                                                                                                                                                                                                                                                                                                                                                                                                                                                                                                                |
| Volume Compartment 3 (L)                              |                                                                                                                                                                                                                                                                                                                                                                                                                                                                                                                                                                                                                                                                                                                                                                                                                                                                                                                                                                                                                                                                                                                                                                                                                                                                                                                                                                                                                                                                                                                                                                                                                                                                                                                                                                                                                                                                                                                                                                                                                                                                                                                                |
| Total Net Volume (L)                                  | 467                                                                                                                                                                                                                                                                                                                                                                                                                                                                                                                                                                                                                                                                                                                                                                                                                                                                                                                                                                                                                                                                                                                                                                                                                                                                                                                                                                                                                                                                                                                                                                                                                                                                                                                                                                                                                                                                                                                                                                                                                                                                                                                            |
| Total Gross Volume (L)                                | 482                                                                                                                                                                                                                                                                                                                                                                                                                                                                                                                                                                                                                                                                                                                                                                                                                                                                                                                                                                                                                                                                                                                                                                                                                                                                                                                                                                                                                                                                                                                                                                                                                                                                                                                                                                                                                                                                                                                                                                                                                                                                                                                            |
| Compartment 1 / Upper wine cellar capacity (bottles)  | 72                                                                                                                                                                                                                                                                                                                                                                                                                                                                                                                                                                                                                                                                                                                                                                                                                                                                                                                                                                                                                                                                                                                                                                                                                                                                                                                                                                                                                                                                                                                                                                                                                                                                                                                                                                                                                                                                                                                                                                                                                                                                                                                             |
| Compartment 2 / Lower wine cellar capacity (bottles)  | 45                                                                                                                                                                                                                                                                                                                                                                                                                                                                                                                                                                                                                                                                                                                                                                                                                                                                                                                                                                                                                                                                                                                                                                                                                                                                                                                                                                                                                                                                                                                                                                                                                                                                                                                                                                                                                                                                                                                                                                                                                                                                                                                             |
| Compartment 3 / Bottom wine cellar capacity (bottles) | _                                                                                                                                                                                                                                                                                                                                                                                                                                                                                                                                                                                                                                                                                                                                                                                                                                                                                                                                                                                                                                                                                                                                                                                                                                                                                                                                                                                                                                                                                                                                                                                                                                                                                                                                                                                                                                                                                                                                                                                                                                                                                                                              |
|                                                       | The state of the s |